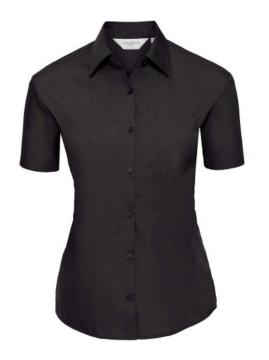

## WOMEN'S SS PO-COT EASY CARE POPLIN SHIRT

## **Specification**

RUSSELL women's short sleeve shirt POLYCOTTON EASY CARE POPLIN.Elegant and versatile material.Classic, two buttons on cuff.35% Poplin cotton / 65% polyester, 110/105 g / m2.Drying at 50 degrees.EASY CARE - fast drying , easy to iron white XS light-Roy L